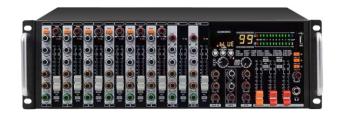

## **PM-604**

## 10路混音器

- 1. 麥克風輸入:提供130dB動態放大。
- 內置24 BIT 數位立體音效處理器,配置99種數位混音 效果器,帶有液晶顯示功能,可準確顯示當前使用混 音類型。
- 內置藍牙無線接收,支援手機、平板、電腦等設配音 源輸出。
- 4. 具備 USB 直接播放及錄音功能。
- 5. 雙排12只LED UV 顯示表。
- 三組幻象電源切換開關,可自由選擇1/2,3/4,5/6 輸入供電開關。
- 7.具備前面板監聽耳機輸出及6.3 PHONE JACK 耳機輸出 孔,後面板2路耳機輔助輸出。
- 4. 具備6路平衡輸入,8路不平衡輸入,2路支體輸入,錄 音 MONITOR 輸入/輸出,1組AUX支體輸入/輸出,2組 GROUP輸出,1組 6.3 PHONE JACK R/L輸出,1組XLR R/L主輸出,耳機監聽音量及輸出插孔。
- 9. 輸出採用XLR\*2 及6.3 PHONE JACK R/L, 靈活簡易快 插接頭。
- 10.採用11組推桿式音量控制,達到音量直接讀取,方便使用者操作。
- 11. 每路輸入具備GAIN / PAD / HIGH / MID / LOW / VOLUME 等控制鈕。
- 12.內置限幅,自動溫控,短路保護,過載保護等功能。