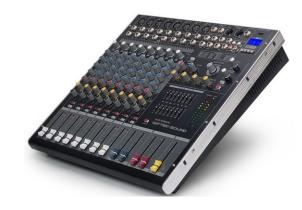

## 混音器

- 1.8路麥克風平衡及不平衡獨立輸入通道4路輔助輸入。
- 2. 低噪音,高精度的麥克風前置放大器。
- 3. 幻象電源開闢和效果音量 / XLR輸入/輸出。
- 4.4中段通道均衡(中心頻率掃描)和HPF。
- 5. 具2編組,2輔助送,2返回。
- 6.7\*2段主控圖示等化器,雙排12 LED UV指示燈。
- 7. 內置16種數延時效果器。
- 內置MP3音樂播放機,USB液晶撥放器,錄音,藍牙 功能。
- 9. RCA REC OUT/IN端子 / 耳機監聽輸出及音量控制 / 幻象電源開闢。
- 10.兩邊的鋁板拆卸,然後反方向位置用鏍絲上好,就 可以在機櫃上任意使用。
- 11.總諧波失真: 0.01%+4dBu 1KHz。
- 12.頻率響應:10Hz-60KHz +1dB/±3dB。
- 13. 増益控制: 麥克風輸入: +10dB~-60dB。 線路輸入: +10dB~-4dB。
- 14.最大輸出電平 :+22dBu。
- 15.信噪比:-112dB。
- 16.等化器 Eq:
  - 低頻:80H±15dB。
  - 中頻:250Hz~6KHz±15dB。
  - 高頻:12KHz±15dB。
- 17.尺寸:435W x 420D x 100H(mm)。