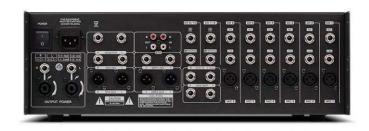

## 專業舞台音響系列

## PROFESSIONAL AMPLIFIER





## **PMA-604**

## 10路混音立體擴大機

- 1. 輸出功率:600W\*2
- 2. 內置24 BIT 數位立體音效處理器,配置99種數位混音效果器,帶有液晶顯示功能,可準確顯示當前使用混音類型。
- 3. 內置藍牙無線接收,支援手機、平板、電腦等設配音源輸出。
- 4. USB 直接播放及錄音功能。
- 5. 雙排12只LED UV 顯示表。
- 6.3組幻象電源切換開關,可自由選擇1/2,3/4,5/6輸入供電開關。
- 7. 具備前面板監聽耳機輸出及6.3 PHONE JACK 耳機輸出孔,後面板2路爾基輔助輸出。
- 8. 具備6路平衡輸入,8路不平衡輸入,2路左體輸入,錄音 MONITOR輸入/輸出,1組AUX左體輸入/輸出,2組GROUP輸出 ,1組 6.3 PHONE JACK R/L輸出,1組XLR R/L主輸出。
- 9. 喇叭輸出採用SPEKON\*2 及6.3 PHONE JACK R/L, 靈活簡易快插接頭。
- 10.採用11組推桿式音量控制,達到音量直接讀取,方便使用者操作。
- 11. 每路輸入具備GAIN , PAD, HIGH, MID, LOW, VOLUME等控制 鈕。
- 12.麥克風輸入:提供130db動態放大。
- 13.內置限幅,自動溫控,短路保護,過載保護等功能。
- 14.桌面及機櫃兩用機種,附有機櫃安裝架。
- 15.尺寸:460W \* 410D \* 165H (mm)。

經銷商: