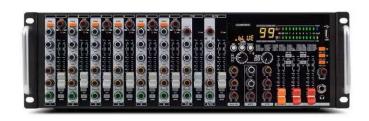

## **PMA-604**

## 10路混音立體擴大機

- 1. 輸出功率:600W\*2
- 2. 內置24 BIT 數位立體音效處理器,配置99種數位混音效果器,帶有液晶顯示功能,可準確顯示當前使用混音類型。
- 3. 內置藍牙無線接收,支援手機、平板、電腦等設配音源輸出。
- 4. USB 直接播放及錄音功能。
- 5. 雙排12只LED UV 顯示表。
- 6.3組幻象電源切換開關,可自由選擇1/2,3/4,5/6輸入供電開關。
- 7. 具備前面板監聽耳機輸出及6.3 PHONE JACK 耳機輸出孔,後面板2路爾基輔助輸出。
- 8. 具備6路平衡輸入,8路不平衡輸入,2路左體輸入,錄音 MONITOR輸入/輸出,1組AUX左體輸入/輸出,2組GROUP輸出 ,1組 6.3 PHONE JACK R/L輸出,1組XLR R/L主輸出。
- 9. 喇叭輸出採用SPEKON\*2 及6.3 PHONE JACK R/L, 靈活簡易快插接頭。
- 10.採用11組推桿式音量控制,達到音量直接讀取,方便使用者操作。
- 11. 每路輸入具備GAIN , PAD, HIGH, MID, LOW, VOLUME等控制 鈕。
- 12.麥克風輸入:提供130db動態放大。
- 13.內置限幅,自動溫控,短路保護,過載保護等功能。
- 14.桌面及機櫃兩用機種,附有機櫃安裝架。
- 15.尺寸:460W \* 410D \* 165H (mm)。